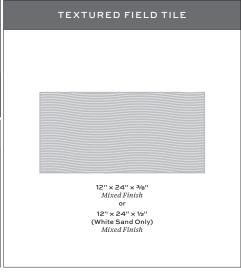

Tech Note: Alternate finishes and thicker formats available on special order as required for heavy commercial, exterior and other special applications.

The deeply incised heavily textured Raked finish reveals the full natural range and variation of Thassos marble. Shade variations of white and inclusions are to be expected, piece-to-piece, and within individual pieces.