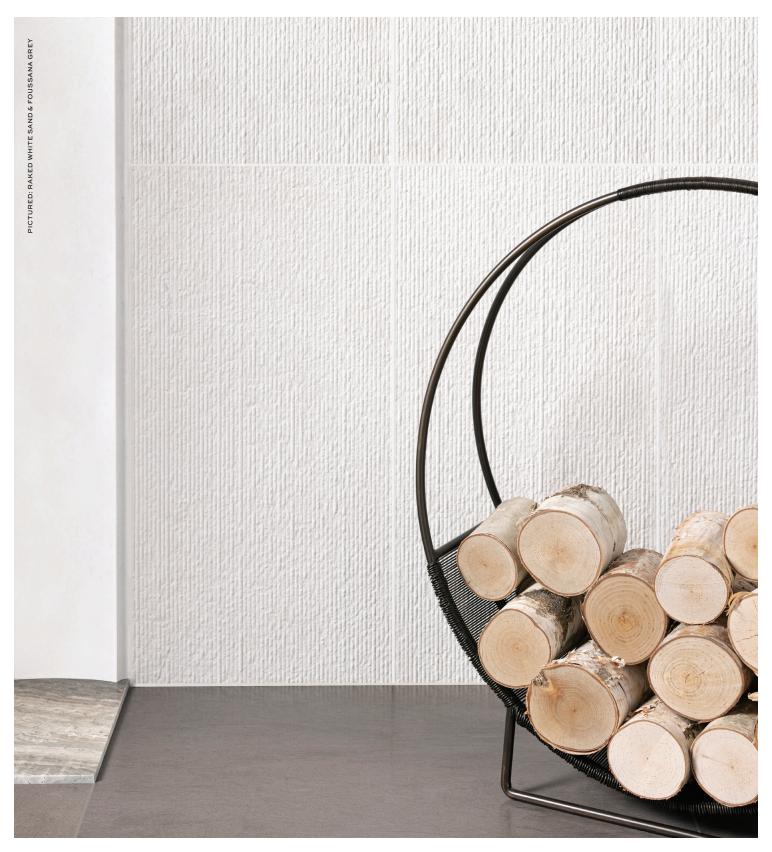

## **RAKED**

Textured with long sweeping lines, Raked adds linear detail to stone and combines beautifully when mixed with polished or honed tile. For outstanding results specify Raked as an ingredient in your custom waterjet and mosaic patterns.

## **RAKED**

Raked Lilac

Raked White Sand

Raked Thassos

Raked Jerusalem Pearl

Cinder Grey Raked

| APPLICATIONS                   |                  |                                         |                                   |                   |                            |                   |                |                       | VARIATION <sup>2</sup> |    |    |    | TAILORED TO<br>CUSTOMIZATION |
|--------------------------------|------------------|-----------------------------------------|-----------------------------------|-------------------|----------------------------|-------------------|----------------|-----------------------|------------------------|----|----|----|------------------------------|
| INTERIOR<br>FLOOR              | INTERIOR<br>WALL | SHOWER<br>WALL                          | SHOWER<br>FLOOR                   | EXTERIOR<br>FLOOR | EXTERIOR<br>WALL           | POOL/<br>FOUNTAIN | COUNTER<br>TOP | FIREPLACE<br>SURROUND |                        |    |    |    | CARPET CUTTING<br>FIELD      |
|                                |                  |                                         |                                   |                   |                            |                   |                |                       | V1                     | V2 | V3 | V4 | FINISH                       |
|                                |                  |                                         |                                   |                   |                            |                   |                |                       |                        |    |    |    | MOSAIC                       |
| Light/<br>Medium<br>Commercial | All              | Yes,<br>including<br>steam <sup>1</sup> | Yes,<br>in mosaic<br>formats only | No                | Yes,<br>non-freeze<br>thaw | No                | No             | Yes                   |                        |    |    |    | SADDLE                       |
|                                |                  |                                         |                                   |                   |                            |                   |                |                       | <u> </u>               |    |    |    | VANITY TOP                   |
|                                |                  |                                         |                                   |                   |                            |                   |                |                       |                        |    |    |    | WATERJET                     |